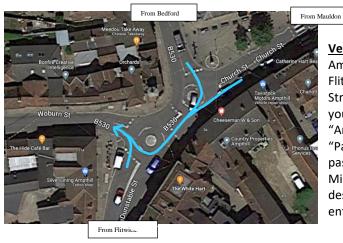

<u>Venue and location:</u> Approaching the roundabout in the centre of Ampthill, take the B530 Woburn Street towards Ampthill Great Park. Flitwick road towards Ampthill town centre. Continue along Woburn Street, pass Alameda Road on your left, Russel Court on your right and you will see on your left "The Ampthill Register Office", then the "Ampthill Cadet Centre (Army & ATC)". The next building will be the "Parkside Community centre". Turn into the entrance and continuing past the main building to the back where you will find the Alameda Middle school Sports hall. X marks the spot. Please proceed to the designated parking area. Disabled Parking will be reserved close to the entrance to the Sports hall.