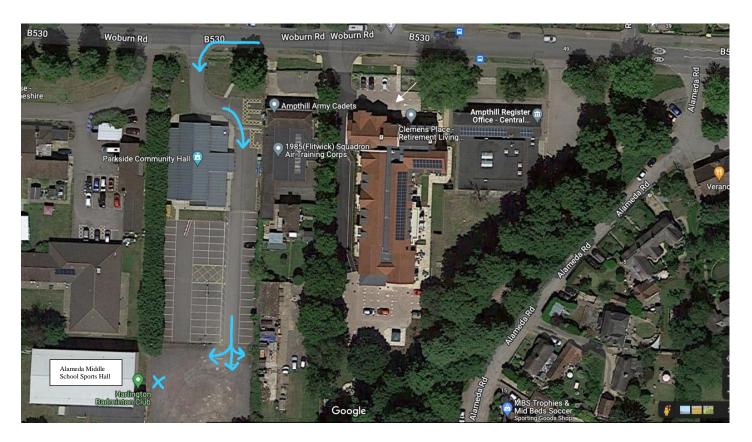

<u>Venue and location:</u> Approaching the roundabout in the centre of Ampthill, take the B530 Woburn Street towards Ampthill Great Park. Flitwick road towards Ampthill town centre. Continue along Woburn Street, pass Alameda Road on your left, Russel Court on your right and you will see on your left "The Ampthill Register Office", then the "Ampthill Cadet Centre (Army & ATC)". The next building will be the "Parkside Community centre". Turn into the entrance and continuing past the main building to the back where you will find the Alameda Middle school Sports hall. X marks the spot. Please proceed to the designated parking area. Disabled Parking will be reserved close to the entrance to the Sports hall.